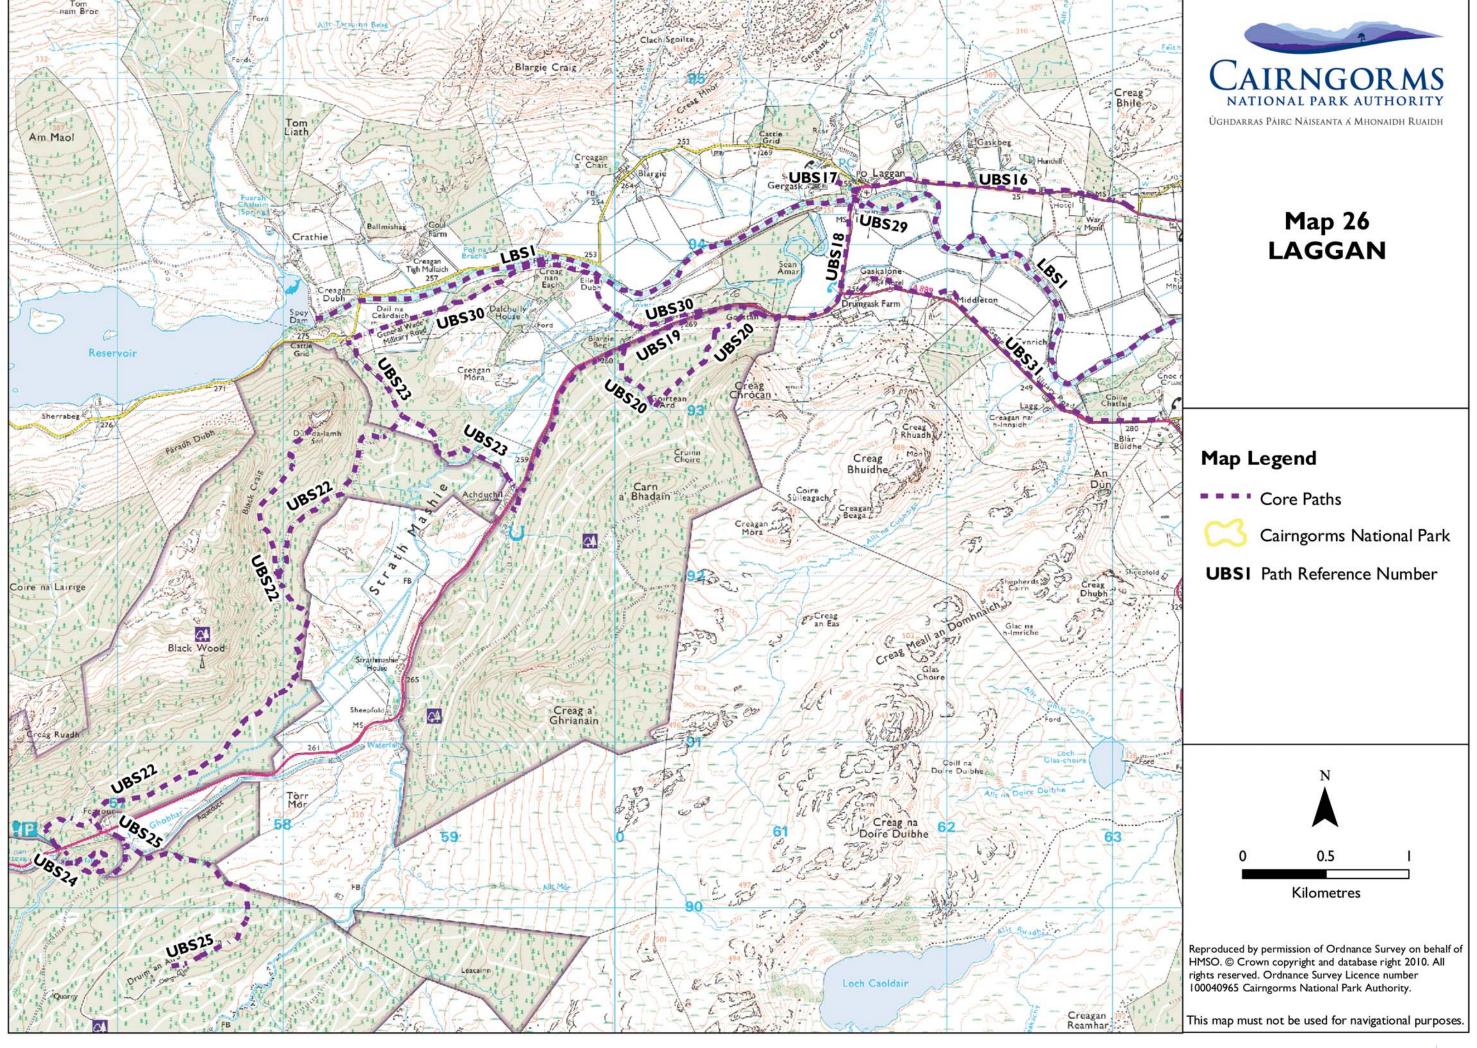

## **Map 26**

## Laggan

| Laggan Core Paths |                                                  |
|-------------------|--------------------------------------------------|
| Path Ref No       | Path Name/Description                            |
| LBSI              | The River Spey                                   |
| UBS16             | Laggan to Balgowan – new path to be developed    |
| UBS17             | Gergask Path – new path to be developed          |
| UBS18             | Laggan to Gorstan – new path to be developed     |
| UBS19             | Gorstan to Wolftrax                              |
| UBS20             | Gorstan Path – includes sections to be developed |
| UBS22             | Blackwood Trail                                  |
| UBS23             | Corrieyairack Link                               |
| UBS24             | Pattack                                          |
| UBS25             | Druim an Aird Path                               |
| UBS29             | River Spey Access Point                          |
| UBS30             | General Wades Military Road                      |
| UBS31             | Drumgask to Catlodge – new path to be developed  |